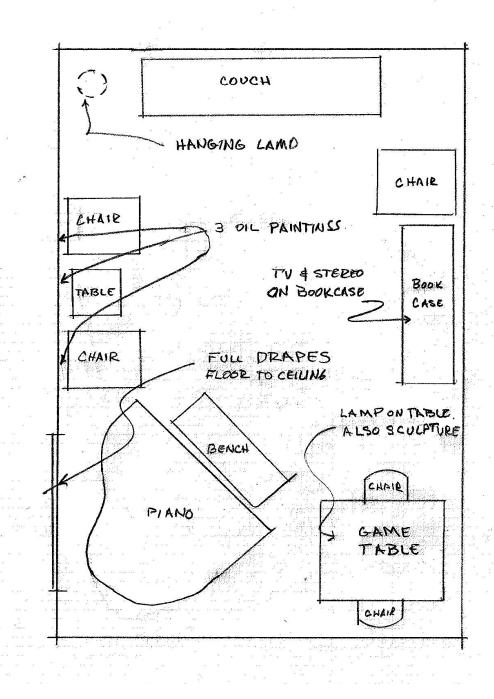

Make a list one room at a time. Try to visualize each wall, what was on it or against it. A sketch will sometimes help and we have provided a sample for you. Then visualize each item on the wall. What was on or in it? If there were drawers in an item, visualize each drawer and its contents. When done with one item, move to the next.